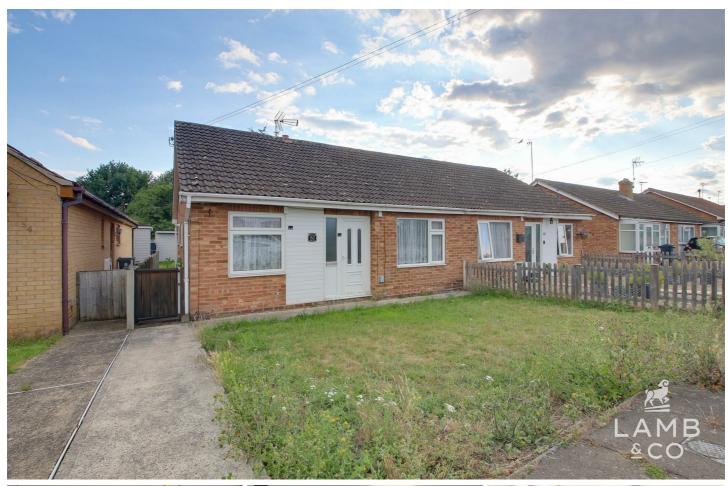

# CREDON DRIVE, CLACTON-ON-SEA, CO15 4QX

PRICE £220,000

A well-presented two-bedroom semi-detached bungalow featuring a bright conservatory, and a south-facing garden. Ideally located in a quiet cul-de-sac, this home is perfect for downsizers or first-time buyers.

Offered with no onward chain for a smooth and speedy move.

Two Bedrooms

- · Cul-De-Sac
- South Facing Garden

- Conservatory
- No Onward Chain

• EPC D

Accommodation comprises with approximate room sizes as follows: