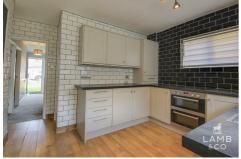

# CREDON DRIVE, CLACTON-ON-SEA, CO15 4QX

PRICE £220,000

A well-presented two-bedroom semi-detached bungalow featuring a bright conservatory, and a south-facing garden. Ideally located in a quiet cul-de-sac, this home is perfect for downsizers or first-time buyers.

Offered with no onward chain for a smooth and speedy move.

Two Bedrooms

- · Cul-De-Sac
- South Facing Garden

- Conservatory
- No Onward Chain

• EPC D



Accommodation comprises with approximate room sizes as follows:

Entrance door to:

## **ENTRANCE HALL**

## **KITCHEN**

13'0 x 12'0 (3.96m x 3.66m)



## LOUNGE

15'8 x 11'0 (4.78m x 3.35m)



## CONSERVATORY

15'5 x 8'7 (4.70m x 2.62m)



## **BATHROOM**

8'0 x 6'0 (2.44m x 1.83m)



## BEDROOM ONE

12'5 x 10'9 (3.78m x 3.28m)





#### **BEDROOM TWO**

11'8 x 8'0