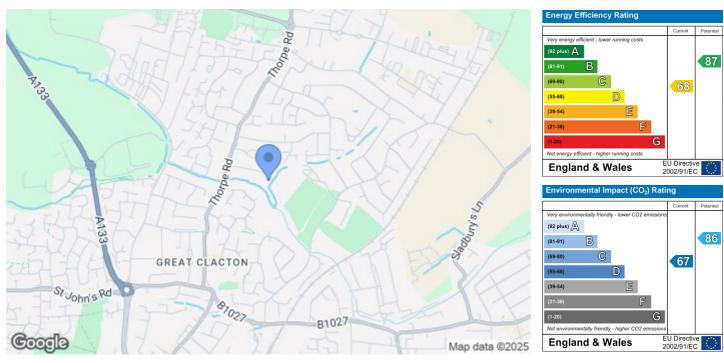

Offered with no onward chain for a smooth and speedy move.

Two Bedrooms

- · Cul-De-Sac
- South Facing Garden

- Conservatory
- No Onward Chain

• EPC D

Accommodation comprises with approximate room sizes as follows:

# Map EPC Graphs