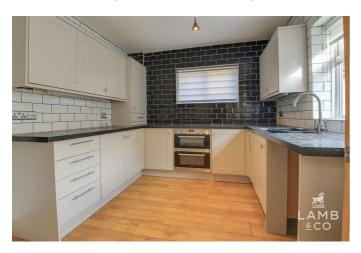

# CREDON DRIVE, CLACTON-ON-SEA, CO15 4QX

PRICE £220,000

A well-presented two-bedroom semi-detached bungalow featuring a bright conservatory, and a south-facing garden. Ideally located in a quiet cul-de-sac, this home is perfect for downsizers or first-time buyers.

Offered with no onward chain for a smooth and speedy move.

Two Bedrooms

- · Cul-De-Sac
- South Facing Garden

- Conservatory
- No Onward Chain

• EPC D



Accommodation comprises with approximate room sizes as follows:

Entrance door to:

## **ENTRANCE HALL**

## **KITCHEN**

13'0 x 12'0 (3.96m x 3.66m)



## LOUNGE

15'8 x 11'0 (4.78m x 3.35m)



## CONSERVATORY

15'5 x 8'7 (4.70m x 2.62m)



## **BATHROOM**

8'0 x 6'0 (2.44m x 1.83m)



## BEDROOM ONE

12'5 x 10'9 (3.78m x 3.28m)





#### **BEDROOM TWO**

11'8 x 8'0 (3.56m x 2.44m)



#### REAR GARDEN



#### REAR ASPECT



#### Material Information

Council Tax Band: B

Heating: gas central

Services: mains

Broadband: Ultrafast

Mobile Coverage: O2 good, Three, Vodafone & EE

likely

Construction: conventional

Restrictions: has restrictive covenants

Rights & Easements: none

Flood Risk: rivers & seas very low; surface water low

Additional Charges: none

Seller's Position: no onward chain

Garden Facing: south

## **Agents Note Sales**

PLEASE NOTE - Although we have not tested any of the Gas/Electrical Fixtures & Fittings, we under