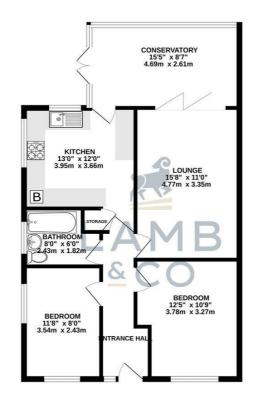

## **ENTRANCE HALL**

## **KITCHEN**

13'0 x 12'0 (3.96m x 3.66m)

## LOUNGE

15'8 x 11'0 (4.78m x 3.35m)

## CONSERVATORY

15'5 x 8'7 (4.70m x 2.62m)

## **BATHROOM**

8'0 x 6'0 (2.44m x 1.83m)

## BEDROOM ONE

12'5 x 10'9 (3.78m x 3.28m)

#### **BEDROOM TWO**

11'8 x 8'0 (3.56m x 2.44m)

## Floorplan

These particulars, whilst believed to be accurate are set out as a general outline only for guidance and do not constitute any part of an offer or contract. Intending purchasers should not rely on them as statements of representation of fact, but must satisfy themselves by inspection or otherwise as to their accuracy. No person in this firms employment has the authority to make or give any representation or warranty in respect of the property.